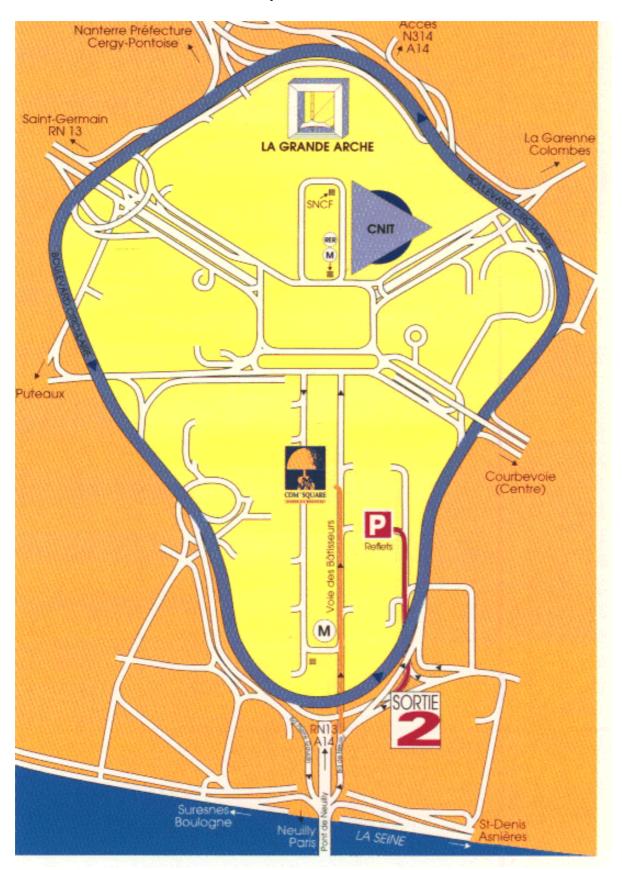

#### Public transportation from the Center of Paris

By RER (express underground)

Take the line Saint-Germain en Laye/Boissy St-Leger/Marne la Vallée Chessis, to Grande Arche de la Défense leave by Gate B – Parvis, then walk trough the Esplanade (direction Arc de Triomphe)

#### By underground

Take the line 1 Château de Vincennes/Grande Arche de la Défense, leave at Esplanade de la Défense station and then walk trough the Esplanade (direction La Grande Arche)

#### By Car (not recommended)

Follow the way La Défense 2. The more convenient car park is Parking "Les Reflets".

Map of La Défense